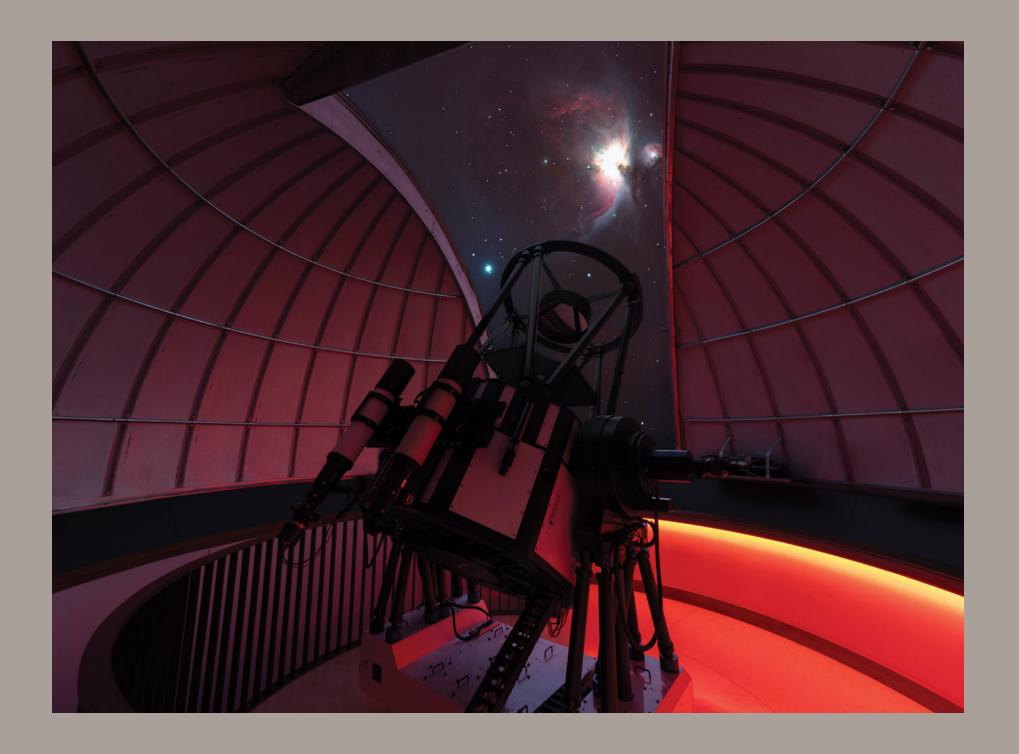

#### KILO HŌKŪ EXPERIENCE

Gaze up at the stars while learning about the history of Pacific voyaging, traditional wayfinding, native traditions, and an overview of astronomy as it relates to Hawai'i and Hawaiian culture. The Lāna'i Observatory features a state-of-the-art, fully automated 1-meter class telescope providing an enhanced astronomical experience.