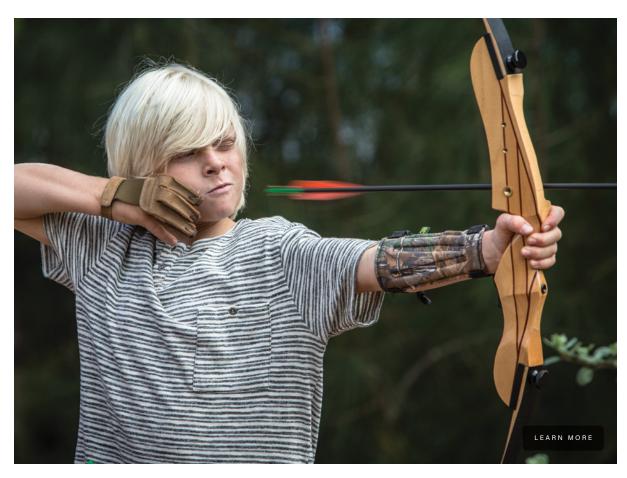

ALOHA

DINING

ADVENTURES

SPORT & WELLNESS

ART, CULTURE AND CITY

> Pursue the ancient sport of mastering bow and arrow with our seasoned instructors, taking aim at traditional archery targets and 3D animal targets, such as rhinos, bears, elk, boar and even T-Rex.

#### ARCHERY AND SPORTING ARROWS

Set your sight on 3D animal targets such as turkey, deer, T-Rex, ram or boar or take aim at traditional archery targets, from 5 to 25 yards away at the archery course. Take an archery lesson with our expert instructors and hone your skills in the wooded uplands as you try to hit the bull's eye.