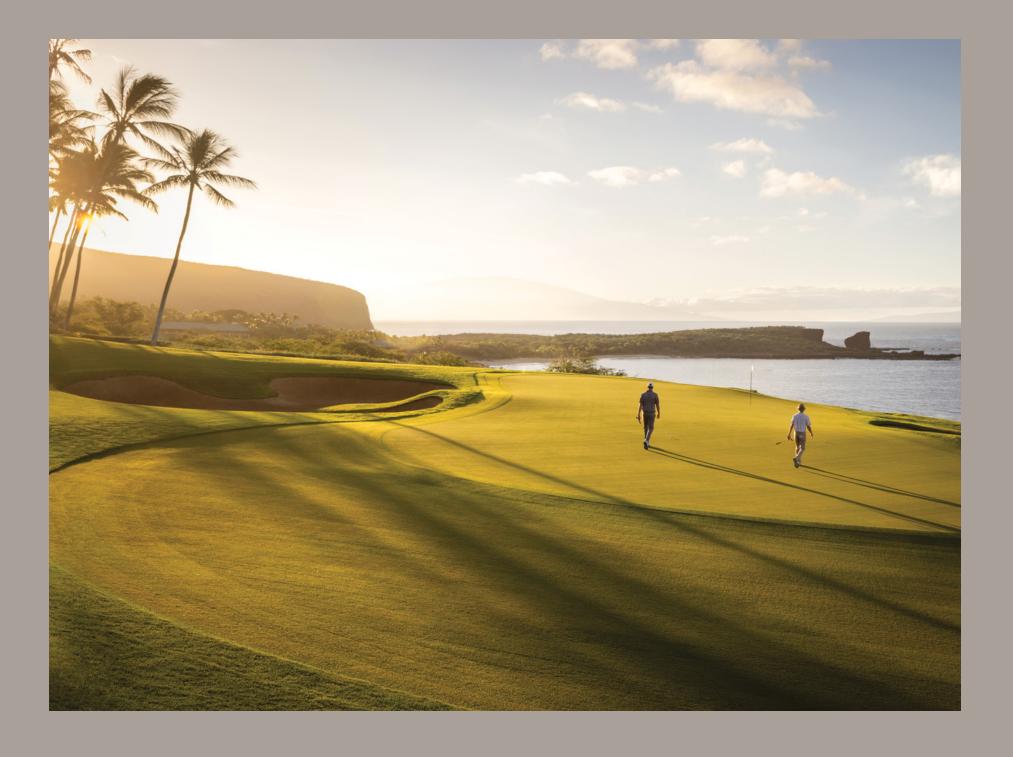

### MĀNELE GOLF COURSE

Built on a lava outcropping high above the Pacific Ocean, Mānele, our 18-hole Jack Nicklaus Signature Golf Course, is a spiritual playing experience renowned for its shot quality and devoid of distractions other than ocean views on every hole.