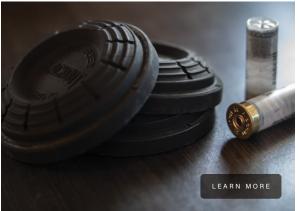

Elevated within Lāna'i's forested highland and accessible by way of winding golf cart paths, our 14-station shooting course challenges all ages with sporting clays launched to stimulate the flight patterns of game birds and running rabbits.

#### SPORTING CLAYS

Discover our state-of-the-art 14-station shooting course, providing an exciting experience for both novice and experienced shooters. Clays are sprung in various directions and angles to simulate the flight patterns of different game birds, as well as rabbits.